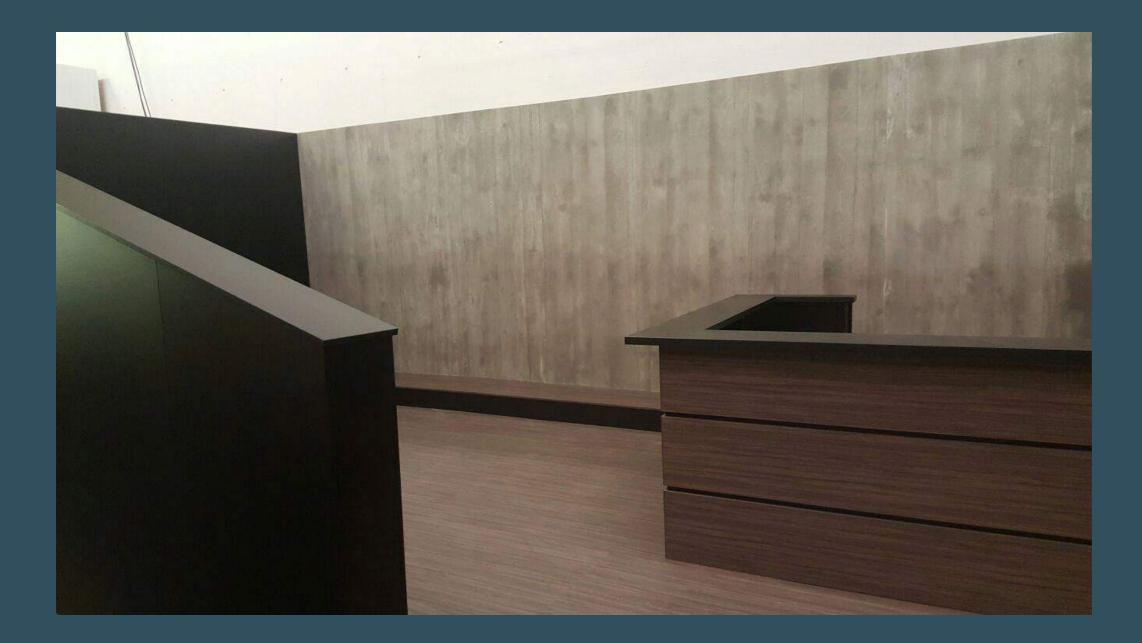

## Mineralwall.concrete shutter

URBAN RANGE

Mineralwall concrete shutter again like concrete plain is a modern, timeless surface. It has a shuttered finish with the imprint of the timber shuttering visible on the surface. It can be used for countertops, floors, walls, and even furniture.

### mineralwall.concrete shutter