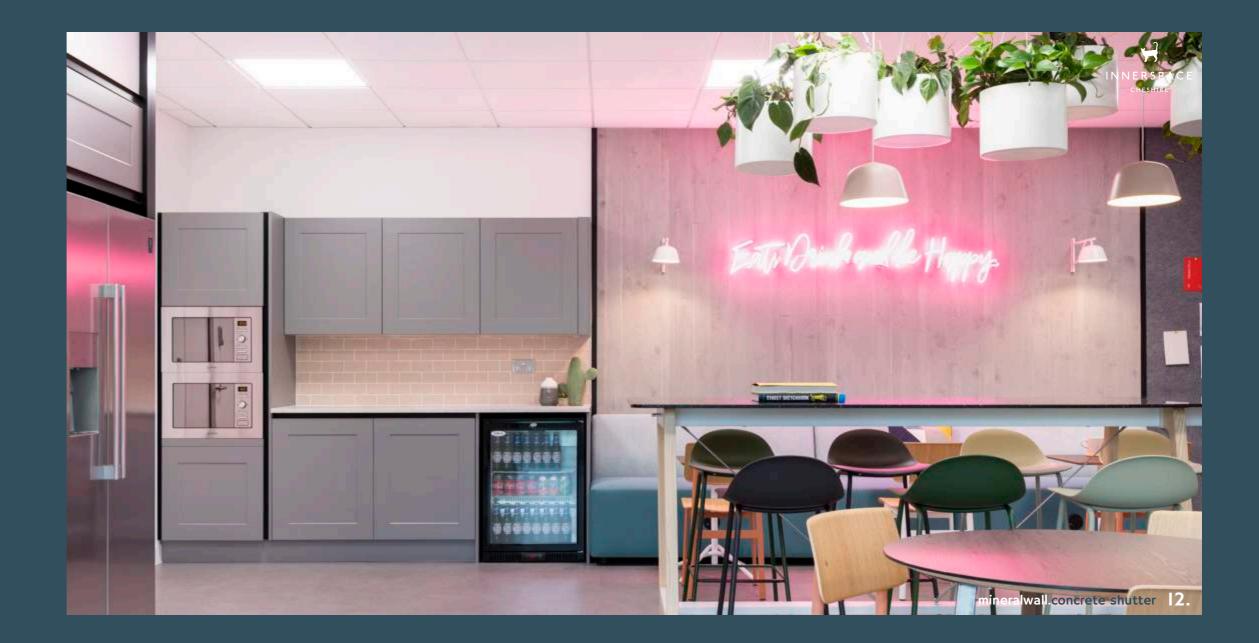

## Mineralwall.concrete shutter

URBAN RANGE

Mineralwall concrete shutter again like concrete plain is a modern, timeless surface. It has a shuttered finish with the imprint of the timber shuttering visible on the surface. It can be used for countertops, floors, walls, and even furniture.

### mineralwall.concrete shutter