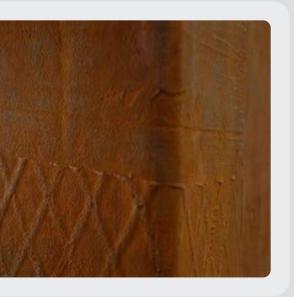

# Mineralwall.rust

URBAN RANGE

Mineralwall rust's industrial look is highly desirable. Deep orange autumnal tones of rusted steel create an aged and weathered look with a sense of history. Rust on a roll is available in a plain finish creating the effect of rusted sheet metal or in a waffle finish with a much heavier texture.

#### mineralwall.rust 15.