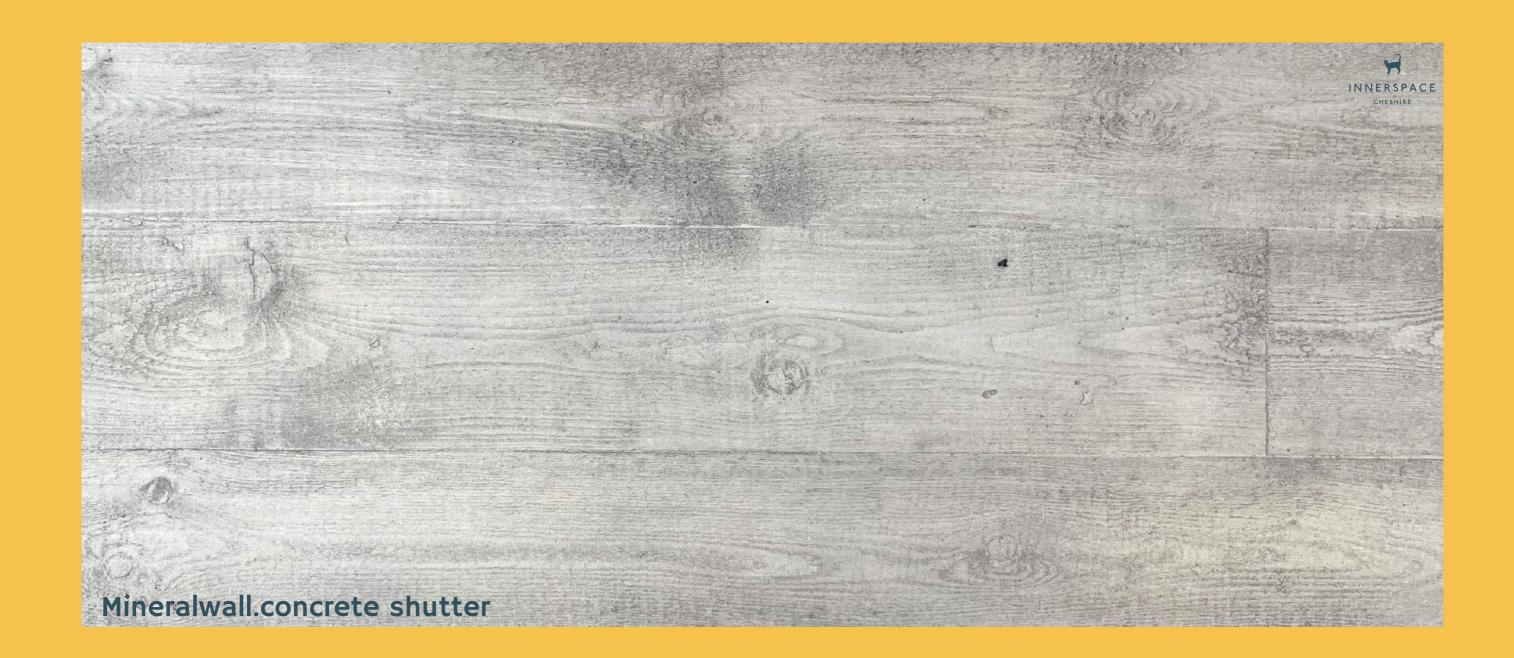

## Mineralwall.concrete shutter

URBAN RANGE

Mineralwall concrete shutter again like concrete plain is a modern, timeless surface. It has a shuttered finish with the imprint of the timber shuttering visible on the surface. It can be used for countertops, floors, walls, and even furniture.

### mineralwall.concrete shutter