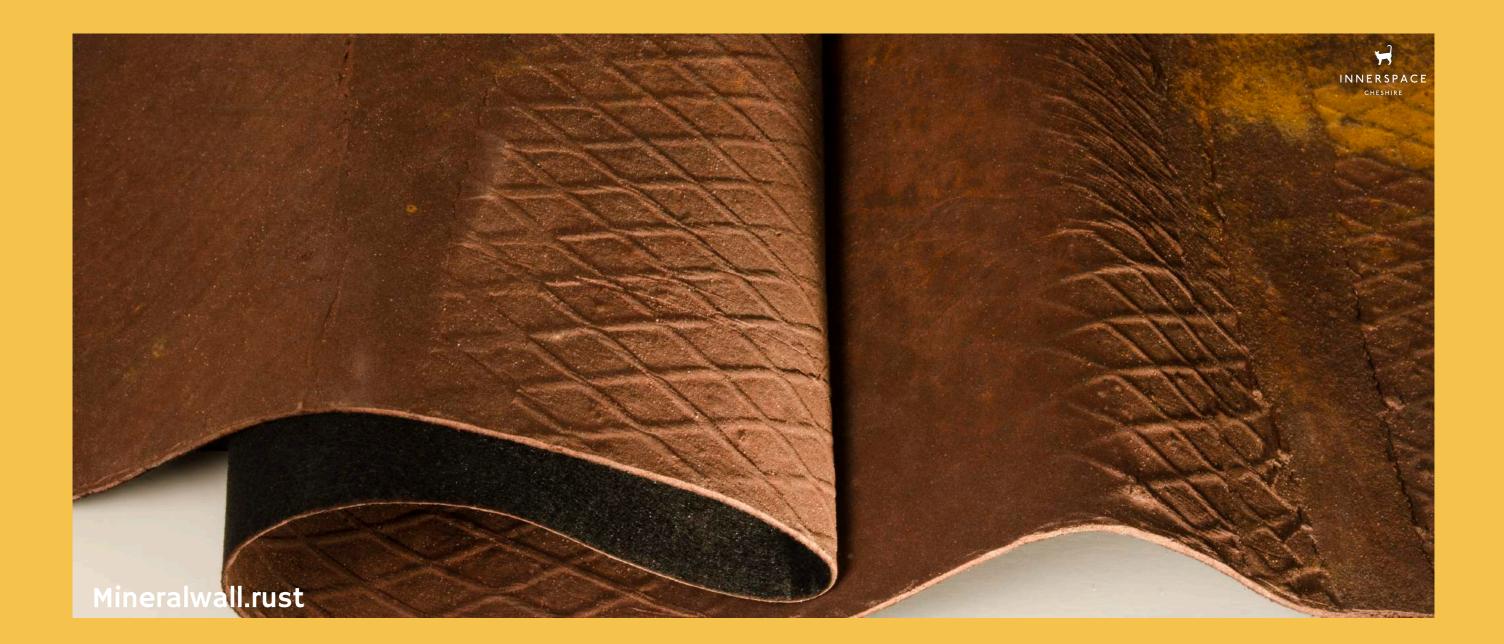

# Mineralwall.rust

URBAN RANGE

Mineralwall rust's industrial look is highly desirable. Deep orange autumnal tones of rusted steel create an aged and weathered look with a sense of history. Rust on a roll is available in a plain finish creating the effect of rusted sheet metal or in a waffle finish with a much heavier texture.

#### mineralwall.rust 15.