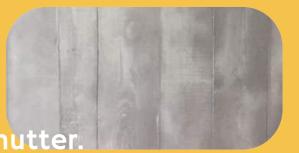

## Mineralwall.concrete shutter

URBAN RANGE

Mineralwall concrete shutter again like concrete plain is a modern, timeless surface. It has a shuttered finish with the imprint of the timber shuttering visible on the surface. It can be used for countertops, floors, walls, and even furniture.

### mineralwall.concrete shutter