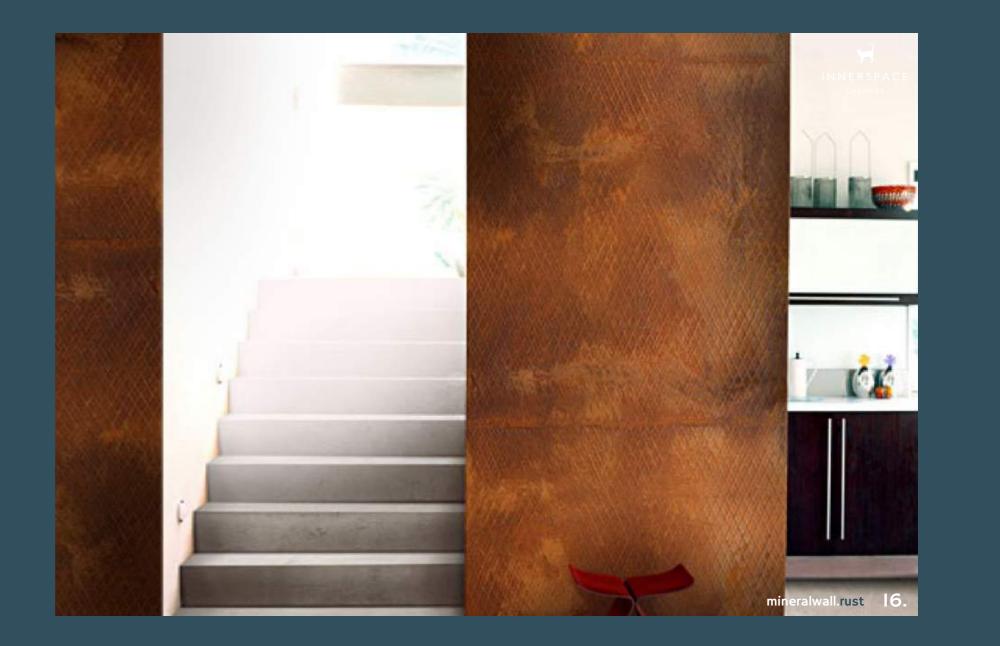

# Mineralwall.rust

URBAN RANGE

Mineralwall rust's industrial look is highly desirable. Deep orange autumnal tones of rusted steel create an aged and weathered look with a sense of history. Rust on a roll is available in a plain finish creating the effect of rusted sheet metal or in a waffle finish with a much heavier texture.

#### mineralwall.rust 15.