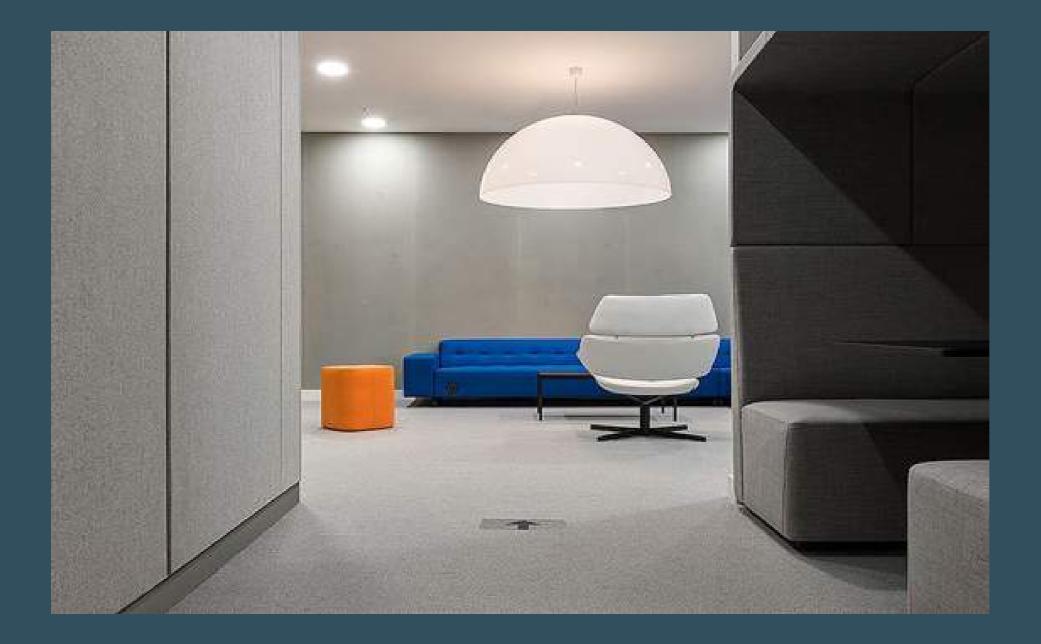

### **Mineralwall**

Innerspace Cheshire Mineralwall is a selection of urban, industrial finishes that are supplied on a roll. A flexible product choice to be used in interior spaces to help achieve an urban look.

# Mineralwall.concrete plain

URBAN RANGE

Mineralwall concrete plain is a modern, timeless surface with a plain poured finish. The wallpaper thin product makes it highly versatile. It can be used for countertops, floors, walls, and even furniture. concrete plair