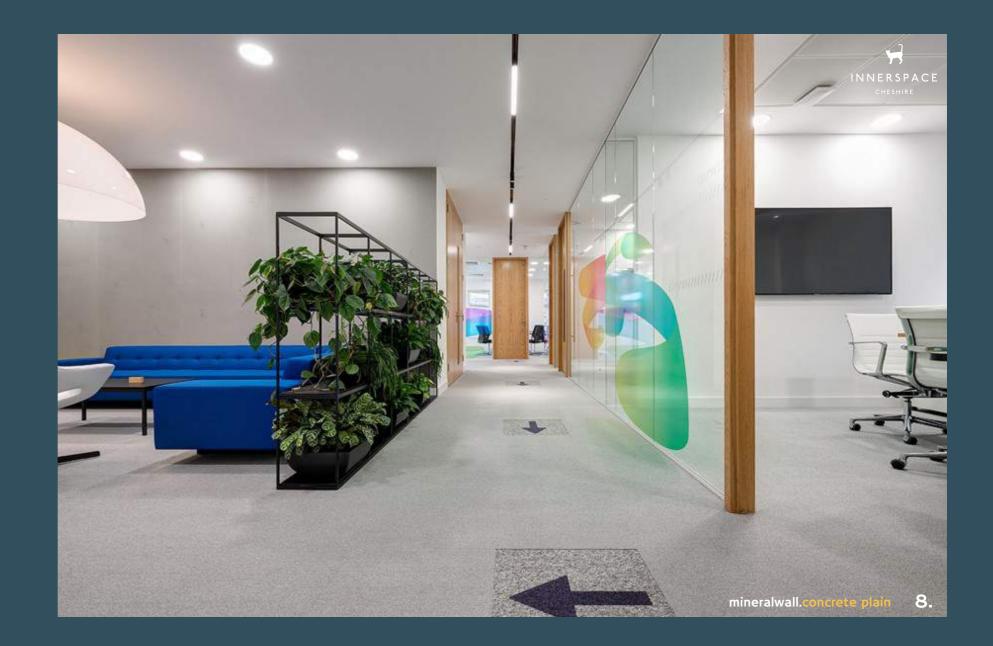

# Mineralwall.concrete plain

URBAN RANGE

Mineralwall concrete plain is a modern, timeless surface with a plain poured finish. The wallpaper thin product makes it highly versatile. It can be used for countertops, floors, walls, and even furniture. concrete plair

#### mineralwall.concrete plain 7.