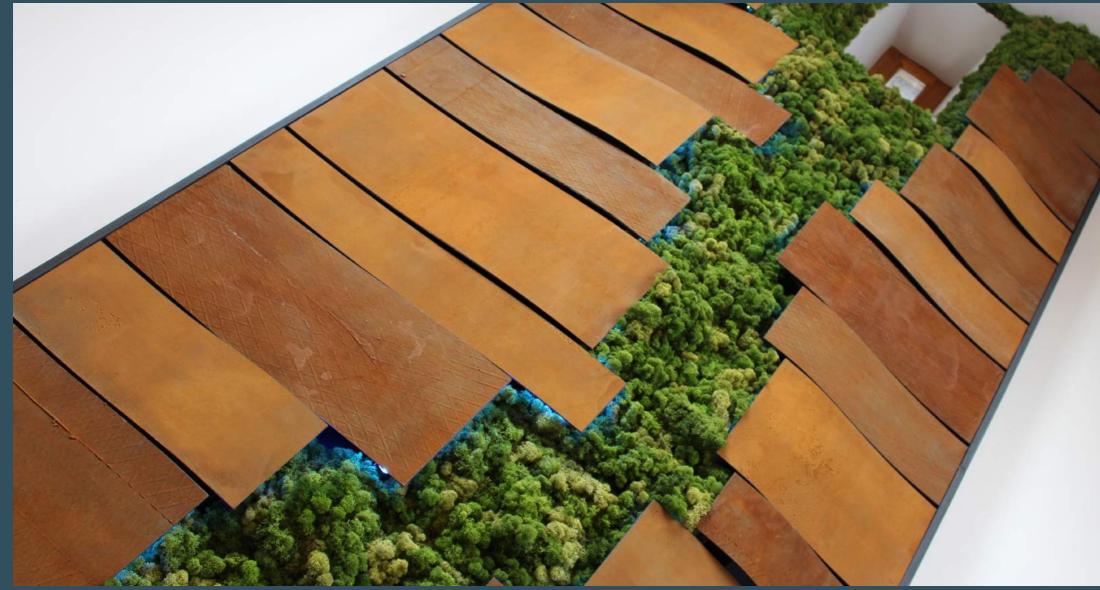

### **Mineralwall**

Innerspace Cheshire Mineralwall is a selection of urban, industrial finishes that are supplied on a roll. A flexible product choice to be used in interior spaces to help achieve an urban look.

Every sheet on a roll is indiviually hand finished so there is no pattern repeats and athentic finished look due to real particles.