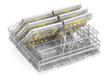

### Main Baskets and Input Configurations

Capacity for washing cycle:

With hand-pieces - up to 8 small or medium cassettes or up to 3 large cassettes. Without hand-pieces - up to 16 small or medium cassettes or up to 6 large cassettes.

- **CONFIGURATION 1**
- Standard washing basketVertical basket for mirrors
- and instruments2 x Insert for 3 Large Cassettes
- Net basket for small items

CONFIGURATION 2

- Washing Basket + Holder for 8 Hand-pieces
- Vertical basket for mirrors and instruments
- Insert for 8 Trays or 8 Cassettes