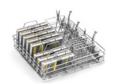

### Main Baskets and Input Configurations

Capacity for washing cycle:

With hand-pieces - up to 8 small or medium cassettes or up to 3 large cassettes. Without hand-pieces - up to 16 small or medium cassettes or up to 6 large cassettes.

CONFIGURATION 3

- Standard washing basket2 x Insert for 8 Trays or
- 8 Cassettes

**CONFIGURATION 4** 

- Washing Basket + Holder for 8 Hand-pieces
   Vertical basket for mirrors
  - and instruments
- Insert for 3 Large CassettesNet basket for small items