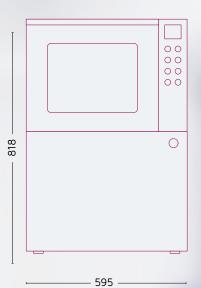

### Under-Counter Washer

Chamber capacity: 65 liters Dimensions (WxDxH): 595 x 520 x 818 mm 23.4" x 20.4" x 32.2"