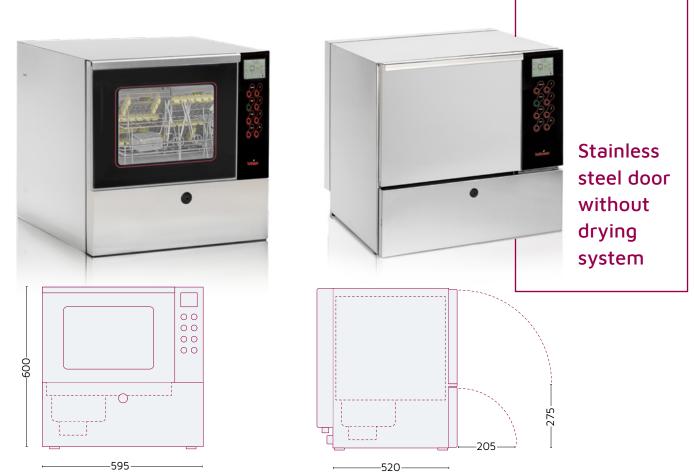

### Counter-Top Washer

Chamber capacity: 65 liters Dimensions (WxDxH): 595 x 520 x 600 mm 23.4" x 20.4" x 23.6"

### **Optimal Results**

- Three predefined operation programs
- 37 customizable programs to choose from
- Thorough drying using a dedicated blower
- Integrated steam condensor
- Real-time indication of water level and quality