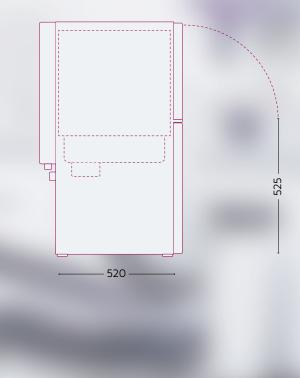

### Counter-Top Washer

Chamber capacity: 65 liters Dimensions (WxDxH): 595 x 520 x 600 mm 23.4" x 20.4" x 23.6"

### Under-Counter Washer

Chamber capacity: 65 liters Dimensions (WxDxH): 595 x 520 x 818 mm 23.4" x 20.4" x 32.2"