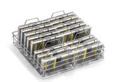

### Main Baskets and Input Configurations

Capacity for washing cycle:

With hand-pieces - up to 8 small or medium cassettes or up to 3 large cassettes. Without hand-pieces - up to 16 small or medium cassettes or up to 6 large cassettes.

CONFIGURATION 3

- Standard washing basket2 x Insert for 8 Trays or
- 8 Cassettes

**CONFIGURATION 4** 

- Washing Basket + Holder for 8 Hand-pieces
   Vertical basket for mirrors
  - and instruments
- Insert for 3 Large CassettesNet basket for small items