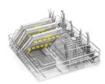

### Main Baskets and Input Configurations

Capacity for washing cycle:

With hand-pieces - up to 8 small or medium cassettes or up to 3 large cassettes. Without hand-pieces - up to 16 small or medium cassettes or up to 6 large cassettes.

- **CONFIGURATION 1**
- Standard washing basketVertical basket for mirrors
- and instruments2 x Insert for 3 Large Cassettes
- Net basket for small items

CONFIGURATION 2

- Washing Basket + Holder for 8 Hand-pieces
- Vertical basket for mirrors and instruments
- Insert for 8 Trays or 8 Cassettes

CONFIGURATION 3

- Standard washing basket2 x Insert for 8 Trays or
- 8 Cassettes

**CONFIGURATION 4** 

- Washing Basket + Holder for 8 Hand-pieces
   Vertical basket for mirrors
  - and instruments
- Insert for 3 Large CassettesNet basket for small items