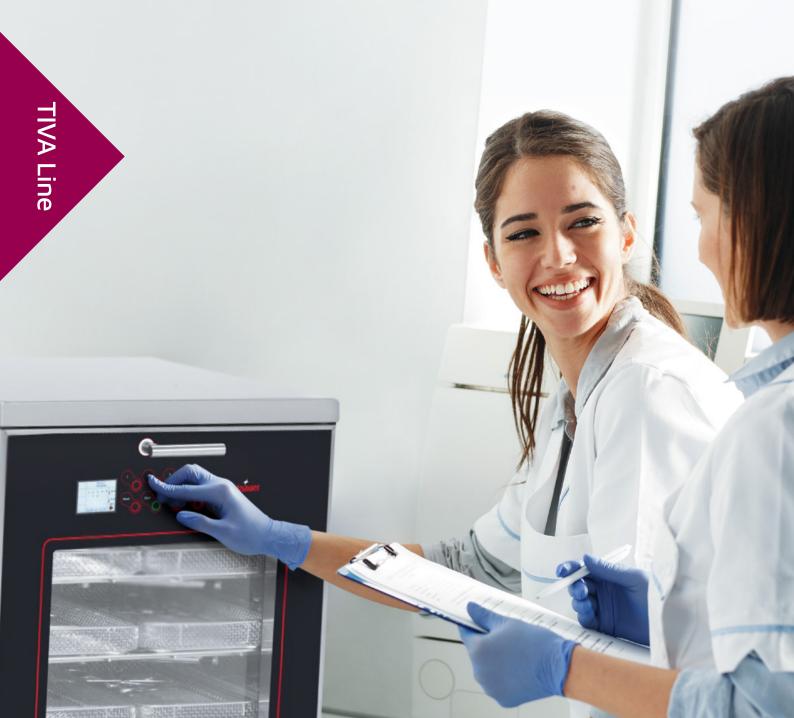

### TIVA2 | TIVA2-H

Welcome to the TIVA2 Washer-Disinfector Designed to simplify your work and ensure the safety of your patients and your staff.

The fully-automatic washer-disinfector for dental clinics and labs everywhere

### Watch and monitor the washing and disinfection process through our glass doors!